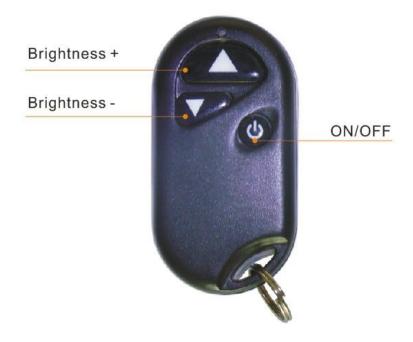

# **Product Manual**

NAME: RF LED Dimmer MODEL: TH12 AF1H



#### **Summarization**

RF dimmer is a controller that can adjust brightness infinitely, its control mode is wireless control, you could adjust light to the appropriate lighting brightness in accordance with your actual need.

#### **Technical parameters**

Working temperature: -20-60 °C

• Supply voltage: DC5V, 12V, 24V <optional> (for orders specify voltage)

• Output: 1 channel

• External dimension: L82X W56.5X H34 mm

Net weight: 83.5gGross weight: 108g

• Static power consumption: <1 W

• Output current: <8A

• Output power: 5V:<40W, 12V:<96W, 24V:<192W

## **External Dimension**

### Dimmer:





### **Remote control:**



### Remote control's key instruction:



#### **Direction for use**

Connect the load wire at first, following by the power wire; Please ensure short circuit can't occur between connecting wire before you turn on the power

### **Connecting drawing:**