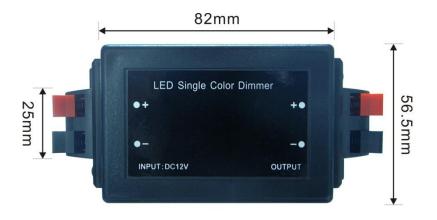

#### **Technical parameters**

Working temperature: -20-60 °C

• Supply voltage: DC5V, 12V, 24V <optional> (for orders specify voltage)

• Output: 1 channel

• External dimension: L82X W56.5X H34 mm

Net weight: 83.5gGross weight: 108g

### Dimmer: