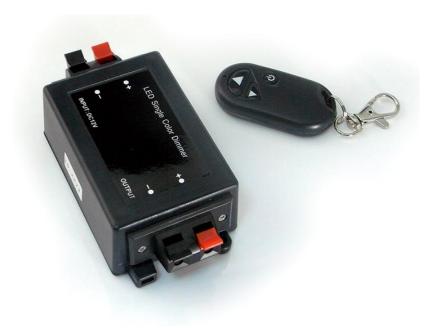

# **Product Manual**

NAME: RF LED Dimmer MODEL: TH12 AF1H

#### **Summarization**

RF dimmer is a controller that can adjust brightness infinitely, its control mode is wireless control, you could adjust light to the appropriate lighting brightness in accordance with your actual need.