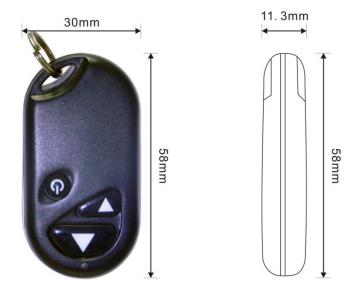

# **Product Manual**

NAME: RF LED Dimmer MODEL: TH12 AF1H



#### **Summarization**

RF dimmer is a controller that can adjust brightness infinitely, its control mode is wireless control, you could adjust light to the appropriate lighting brightness in accordance with your actual need.

#### **Technical parameters**

Working temperature: -20-60 °C

• Supply voltage: DC5V, 12V, 24V <optional> (for orders specify voltage)

• Output: 1 channel

• External dimension: L82X W56.5X H34 mm

Net weight: 83.5gGross weight: 108g

• Static power consumption: <1 W

• Output current: <8A

• Output power: 5V:<40W, 12V:<96W, 24V:<192W

## **External Dimension**

### Dimmer:





### **Remote control:**



### Remote control's key instruction:



#### **Direction for use**

Connect the load wire at first, following by the power wire; Please ensure short circuit can't occur between connecting wire before you turn on the power

### **Connecting drawing:**