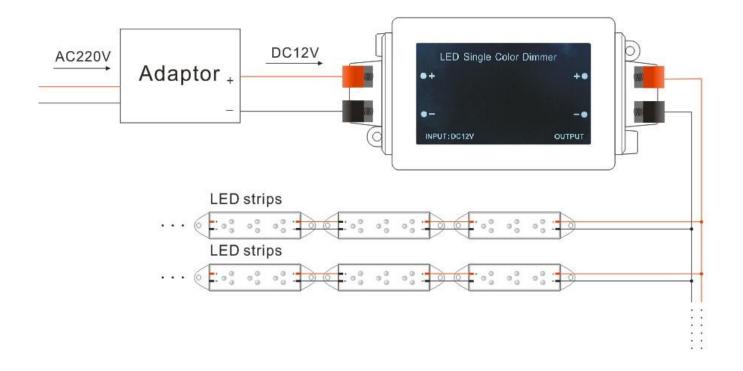

s control mode is wireless control, you could adjust light to the appropriate lighting brightness in accordance with your actual need.

#### **Technical parameters**

Working temperature: -20-60 °C

• Supply voltage: DC5V, 12V, 24V <optional> (for orders specify voltage)

• Output: 1 channel

• External dimension: L82X W56.5X H34 mm

Net weight: 83.5gGross weight: 108g

• Static power consumption: <1 W

• Output current: <8A

• Output power: 5V:<40W, 12V:<96W, 24V:<192W

## **External Dimension**

### Dimmer:





### **Remote control:**



### Remote control's key instruction:



#### **Direction for use**

Connect the load wire at first, following by the power wire; Please ensure short circuit can't occur between connecting wire before you turn on the power

### **Connecting drawing:**